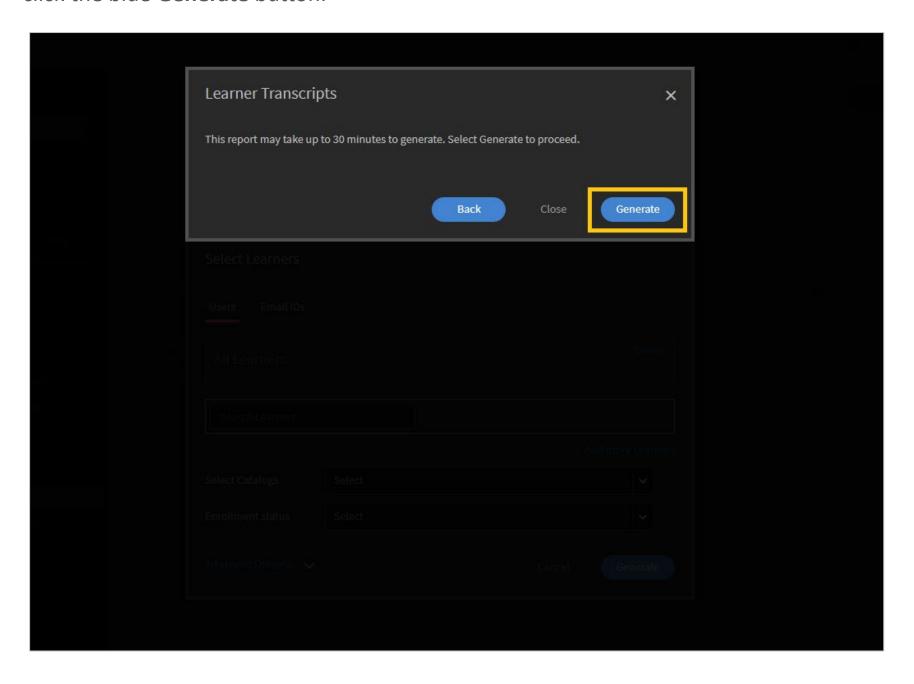

Click the blue **Generate** button when ready.

Updated: 3/5/2024 Page 5 of 9

6. A confirmation message will appear stating it may take up to 30 minutes to generate the report. *This is incorrect* – click the blue **Generate** button.