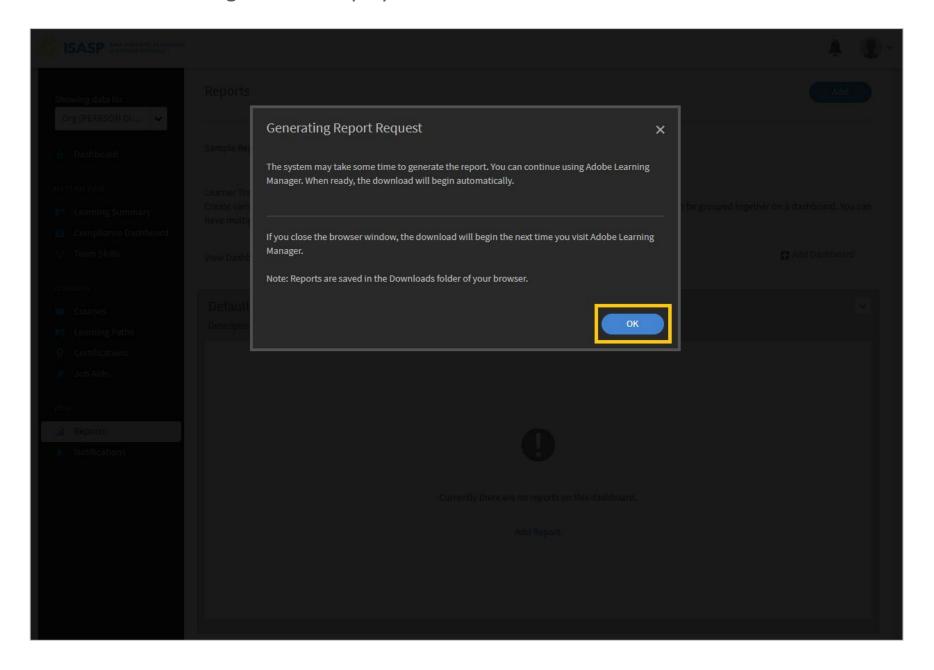

Updated: 3/5/2024 Page 6 of 9

7. Another confirmation message will be displayed. Click the blue **OK** button.

Updated: 3/5/2024 Page 7 of 9

8. When the report is ready to download, there will be a red notification in the bell icon at the top. Click on the bell icon and the latest notification will state "Learner transcript is ready. Click here to download it."