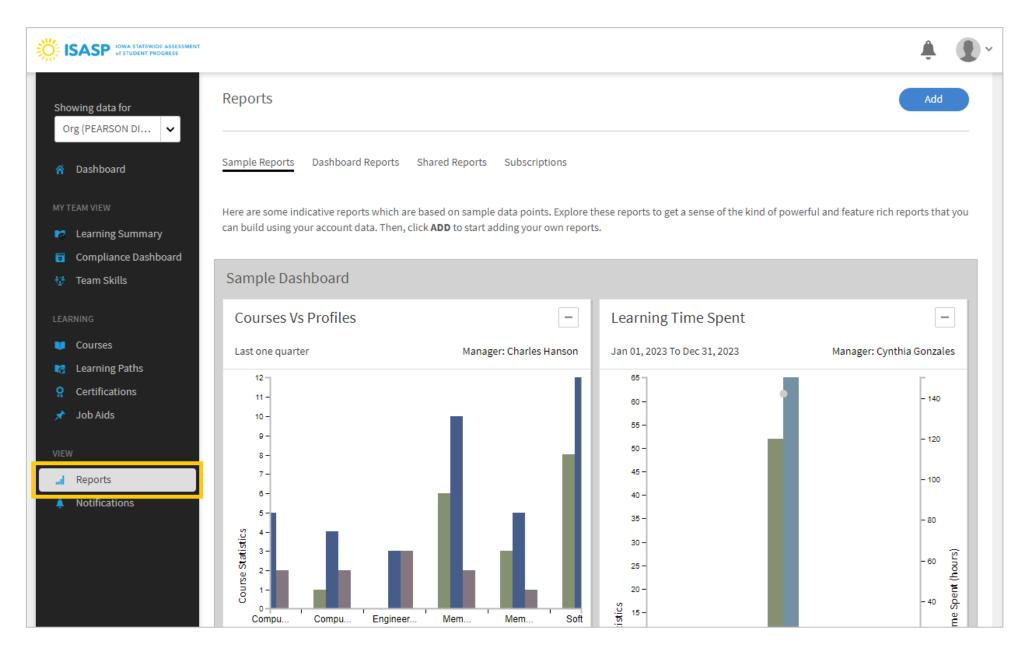

3. Managers have reported using the *Dashboard* to track training completions, but it is not recommended. It is affected by the preset date ranges and will change month-to-month. It is recommended to view the **Learner Transcripts** instead. To generate this file, click on *Reports* on the left side of the page.