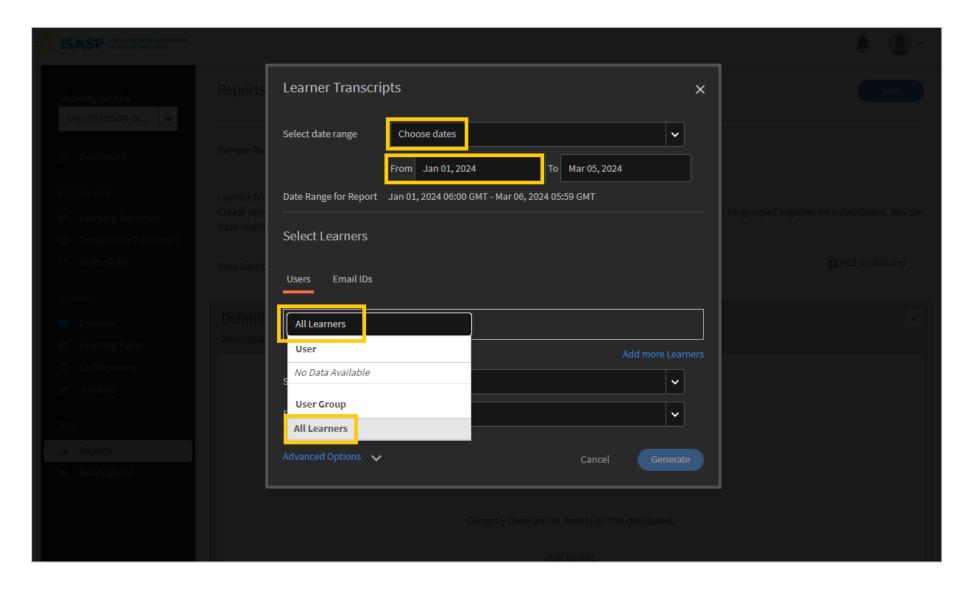

Updated: 3/5/2024 Page 3 of 9

4. Next, click on the Dashboard Reports heading. There will be a blue Learner Transcripts link here. Click on it.

Updated: 3/5/2024 Page 4 of 9

- 5. A new window will open. Change two fields in this window:
- Select date range: Change this to Choose dates, then select Jan 01, 2024 for the From date
- Search Learners: Start typing "All Learners" and this user group will display in the results. Select the All Learners user group