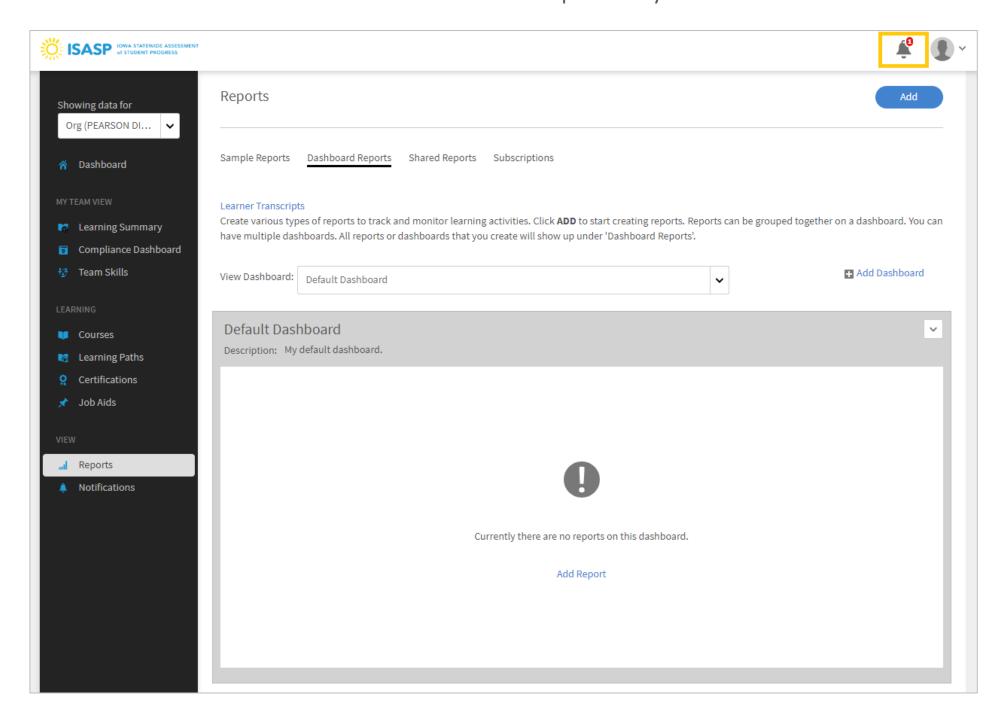

Updated: 3/5/2024 Page 6 of 9

7. Another confirmation message will be displayed. Click the blue **OK** button.

Updated: 3/5/2024 Page 7 of 9

8. When the report is ready to download, there will be a red notification in the bell icon at the top. Click on the bell icon and the latest notification will state "Learner transcript is ready. Click here to download it."

Updated: 3/5/2024 Page 8 of 9

- 9. A .zip file will be available to download. Download this file locally, then unzip it to view the Learner Transcripts. The main columns Managers will be interested in this file are:
- Name (column A) name of staff member
- Course (column H) name of training course
- Started Date (column R) date the training course was started
- Completion Date (column S) date the training course was completed
- Status (column V) current status of the training course
- Org (column AH) organization(s) the staff member is assigned to (district and school)