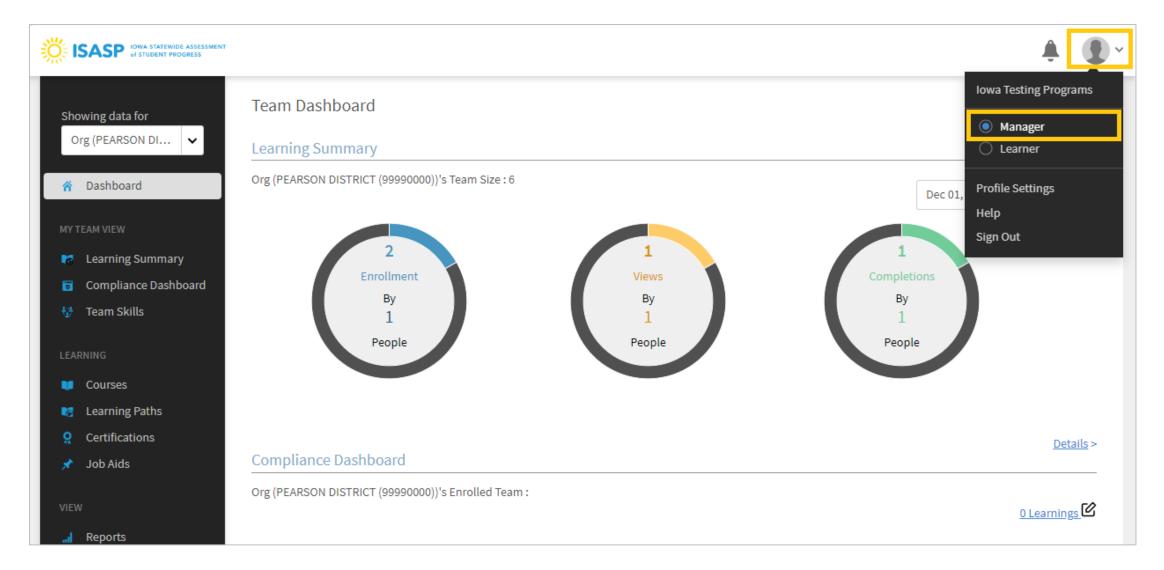

3. Managers have reported using the *Dashboard* to track training completions, but it is not recommended. It is affected by the preset date ranges and will change month-to-month. It is recommended to view the **Learner Transcripts** instead. To generate this file, click on *Reports* on the left side of the page.