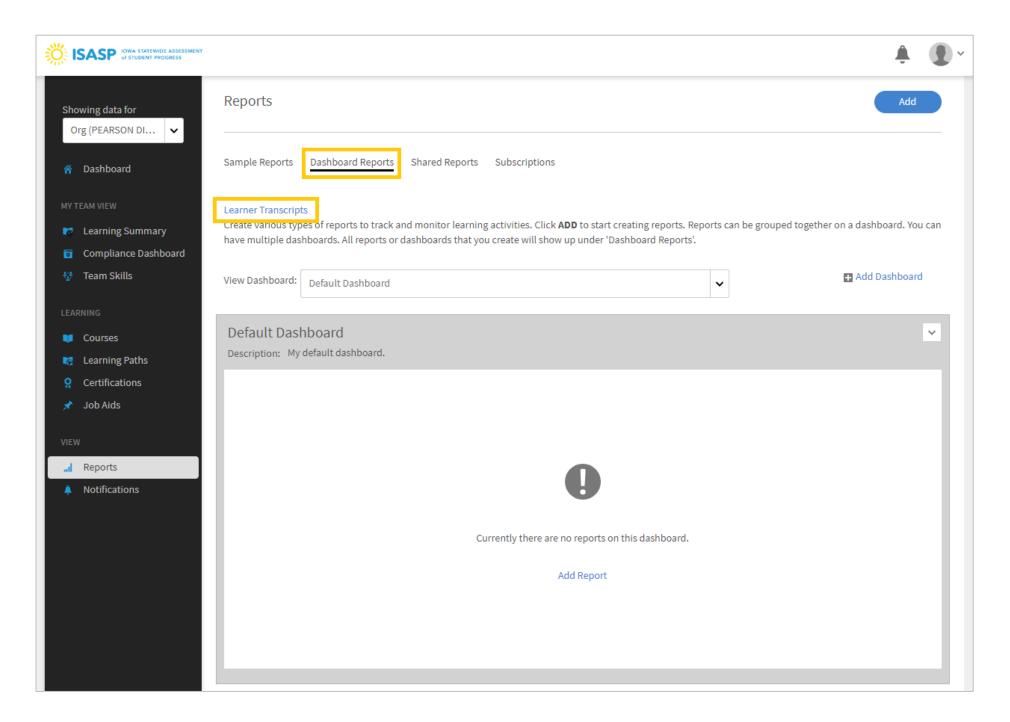

Updated: 3/5/2024 Page 3 of 9

4. Next, click on the Dashboard Reports heading. There will be a blue Learner Transcripts link here. Click on it.

Updated: 3/5/2024 Page 4 of 9

- 5. A new window will open. Change two fields in this window:
- Select date range: Change this to Choose dates, then select Jan 01, 2024 for the From date
- Search Learners: Start typing "All Learners" and this user group will display in the results. Select the All Learners user group